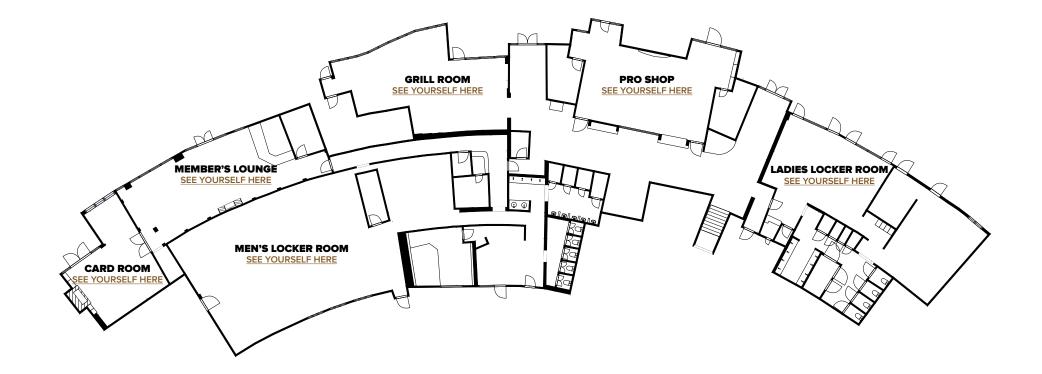

SEE YOURSELF HERE" to take a virtual tour of our space and explore everything the club has to offer. When you're ready, we'd be honored to show you more in person!

#### **GROSS INTERNAL AREA**

FLOOR 1: 13898 sq. ft,1291 m2 FLOOR 2: 10885 sq. ft,1011 m2 TOTAL: 24784 sq. ft,2303 m2 *SIZES AND DIMENSIONS ARE APPROXIMATE, ACTUAL MAY VARY.* 

#### **EVENT SPACE**

Valencia Country Club offers elegant choices for events of all sizes and types, ranging from lavish weddings and business meetings to tournament banquets, luncheons, wedding party functions and fundraising events.



## SEE YOURSELF HERE



#### **CLUB ADDRESS**

27330 TOURNEY RD VALENCIA, CA 91355 valenciagolfclub.com

**PHONE** (661) 254-4401 **RECEIVE MORE INFORMATION** CLICK HERE



### FLOOR 1

#### **EVENT SPACE CAPACITIES**





#### **CLUB ADDRESS**

27330 TOURNEY RD VALENCIA, CA 91355 valenciagolfclub.com

**PHONE** (661) 254-4401 RECEIVE MORE INFORMATION

ARCIS GOLF





U-Shape: 30

#### **CLUB ADDRESS**

27330 TOURNEY RD VALENCIA, CA 91355 valenciagolfclub.com

**PHONE** (661) 254-4401 RECEIVE MORE INFORMATION

ARCIS GOLF