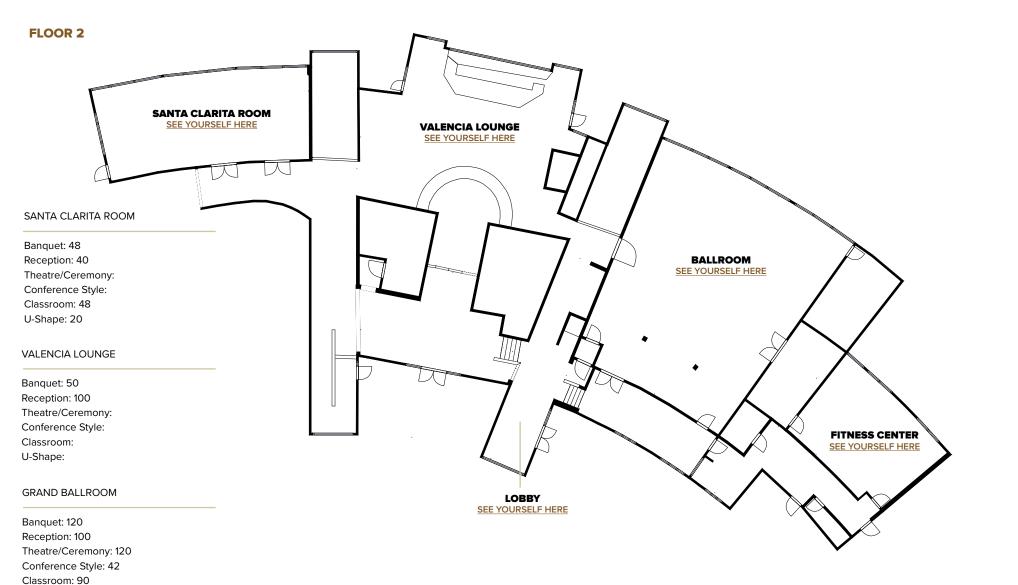

#### **EVENT SPACE CAPACITIES**

#### **CLUB ADDRESS**

27330 TOURNEY RD VALENCIA, CA 91355 valenciagolfclub.com

**PHONE** (661) 254-4401 RECEIVE MORE INFORMATION

ARCIS GOLF

U-Shape: 30